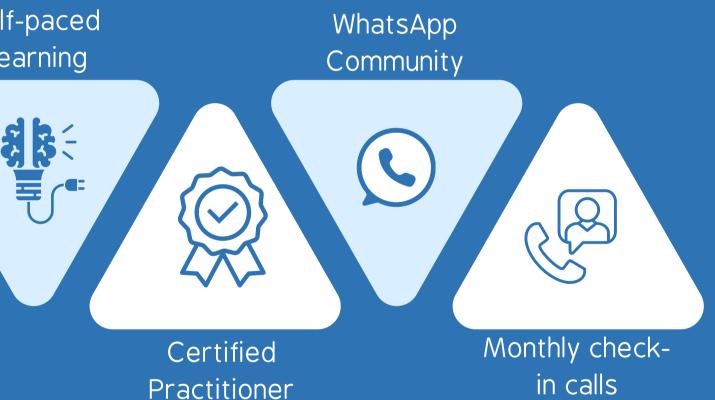

# /hat Do ou Get?

Practitioner

# outcomes of the LIFE Framework

| course<br>highlights       |                    | W<br>Y      |
|----------------------------|--------------------|-------------|
| 20+ hours of video content |                    |             |
| 5 Training Sessions        |                    | Self<br>Lea |
| 5 Masterclasses            |                    | 2           |
| 2 Panel Discussions        | Lifetime<br>Access |             |
| 5 Exercise Sheets          |                    |             |
|                            |                    |             |