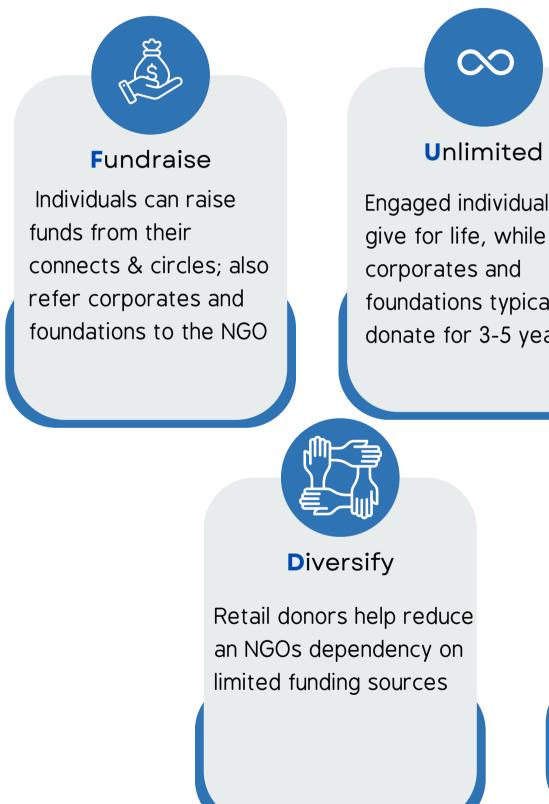

#### **U**nlimited

Engaged individuals foundations typically donate for 3-5 years

#### Engage

Involving individuals with the organization is the best way to broaden awareness of the cause and drive social change

**S**table Retail donors provide steady support corporations & foundations contributions depend on financial performance