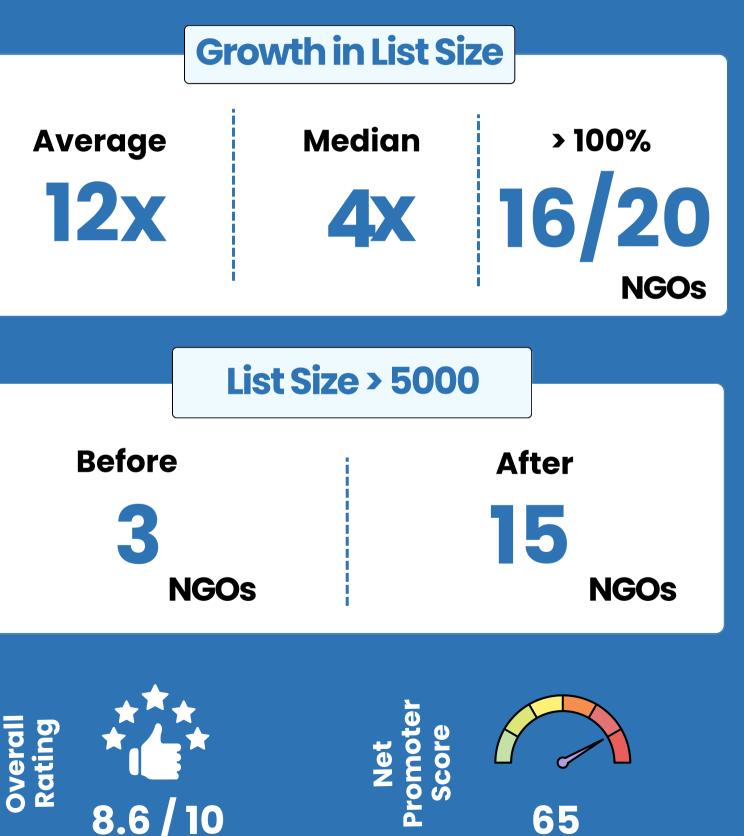

danaVrddhi's LIFE framework for Retail Fundraising has been tested in a pilot cohort of 20 NGOs over a 4 month period